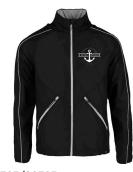

## **Original Style. Recycled Fabric.**

Our eco-friendly apparel is made from more than 30% recycled polyester, so it's great for your style and for the planet.

12940/92940 Joris Eco Softshell Jacket **As Low As: <sup>\$</sup>75.40[c]** Min QTY: 12